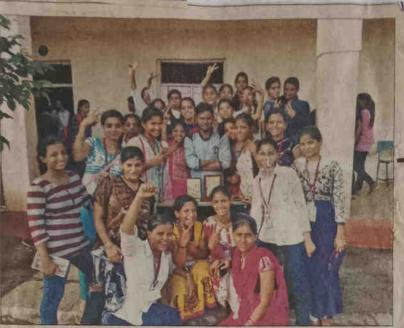

Dr. Rajendra Shendage Principal (Dr. Rajendra Shendago PRINCIPAL A. R. Burle Mahila Varishiha Mahavidyalaya, Solapur.

Total Student Participation Is 374

युवा महोत्सवात सहभागी ए. आर. बुलां महिला महाविद्यालयाच्या विद्यार्थिनी. (छाया-दत्ता कांबळे, मंगळवेढा)

## बुर्ला महाविद्यालयाचे सांघिक कला प्रकारातून केले आविष्काराचे दर्शन

#### मंगळवेढा : प्रतिनिधी

श्री संत दामाजी महाविद्यालय मंगळवेढा येथील सोलापूर विद्यापीठाचा १४ युवा महोत्सव मोठ्या जल्लोष्थात संपन्न झाला. यामध्ये जिल्ह्यातील ११४ महाविद्यालयांनी सहभाग घेतला होता. यात सर्वच महाविद्यालयाच्या कलाकारांनी चांगल्या प्रकारे कला सादर करून सर्वच प्रेक्षेकांचे भरपूर मनोरंजन केले. यातच 'हम भी कुछ कम नहीं हैंअसे म्हणत सोलपुरातील ए आर बुलां महिला महाविद्यालयाने युवा महोत्सवामध्ये सर्व कलाप्रकारात, माग घेऊन आपले कलाप्रकार

#### दाखवून दिले.

आपल्याकडे मुलांचा रोल असेल ते सुद्धा अगदी जबरदस्त प्रकारे करून दाखवले. त्यामुळे ह्या मुलींनी आपली कला सादर चांगल्याप्रकारे करून दाखवले.

या मुर्लीनी लघुनाट्य, पथनाट्य, एकांकीका, नकला, वकृत्व, मात्रीकाम, चित्रकला, रांगोळी यासह सर्व कलाप्रकारात आपली कला सादर केली. यामध्ये या कॉलेजमधील सोनाली पतार, चैतन्या कंदीकटला, लक्ष्मी पोलू, वैष्णवी श्रीचिप्पा, अदिती तळीखेडे, कोमल पवार, स्वीटी कोमपेल्ली, सुरभी यलगम, राणी कडला, शिल्पा फत्तेमुरकर, अंबिका पेंटा, सोनम काशिद, तुलरशी जाधव, रुक्मिणी कोळी, प्रगती पवार, सौंदर्या मच्छा, अतिता महंता, मनीषा कुमरकुटा, राजश्री रच्छा, सोनाली पवार, ऋषिता भालेराव, सावित्री कदम, पूजा यनगुल, काजल लोखंडे, आरती दासी, वर्षा हलसगीकर, धारा भारती, ऐश्वर्या गिरी आदी मुलीहनी सहभाग घेऊन आपली कला सादर केली.