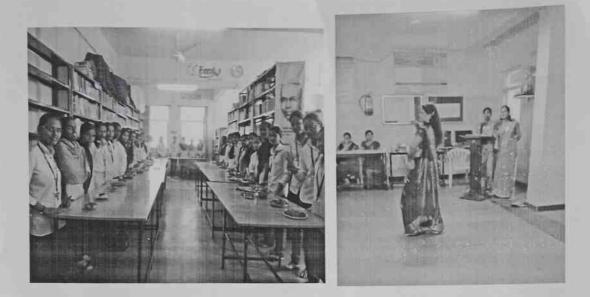

### महिला महाविद्यालयात 0 कवी संमेलन उत्साहात

सोलापुर : प्रतिनिधी

0

उद्घाटन झाले.

या संमेलनात देवेंद्र औरी, शोभना दिली. सागर, रेणुका बुधाराम, डॉ. कविता मुरुमकर, चंदना कुलकर्णी, डॉ. संजय यांनी केले. सूत्रसंचालन डॉ. कविता लांडगे, मारुती कटकघोंड, डॉ. श्रृती मुरुमकर यांनी केले, तर आभार प्रदर्शन वडगबाळकर, निर्मला मठपती, डॉ. पल्लवी कोडम योंनी केले.

अजीज नदाफ यांनी सहभाग घेतला. बुलां महिला महाविद्यालयात डॉ. कविता मुरुमकर योच्या बाई मराठी विभागाच्यावतीने कवी संमेलन असते एक घरंदाज स्री, मिळेल त्या आयोजित करून नववर्षांचे स्वागत अंगणात रंग भरत असते, नसतील करण्यात आले. प्राचार्य डॉ. राजेंद्र रंग तर हळद कुंकू टाकत असते' शेंडगे यांच्या हस्ते कवी संमेलनाचे आणि गोविंद काळे यांच्या 'धरण' या कवितेला श्रोत्यांनी मनापासून दाद

प्रास्ताविक डॉ. संजय लांडगे

Sola

|            | "Linguistic Mine<br>Padmashali Shi     | kshan Sanstha |                                                  |       |
|------------|----------------------------------------|---------------|--------------------------------------------------|-------|
| A. R. Bur  | <b>a Mahila M</b> a<br>'B' Grade Accre |               |                                                  | apur  |
|            | CERTIFICAT                             |               | C                                                | Ъ.    |
|            | Pawar Namiata<br>First                 | Sidram        | of                                               | prize |
|            | Quiz Compe                             | fition        |                                                  |       |
| DATE: 23/0 | 01/2019                                |               | in 2018 20<br>Dr. Rajendra Shendage<br>PRINCIPAL |       |