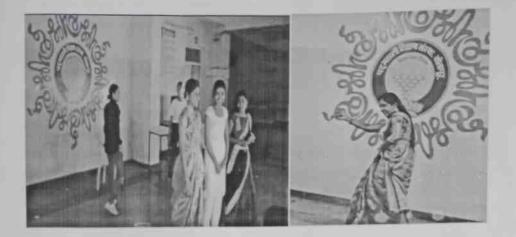

## बुर्ला महाविद्यालयाचे सांघिक कला प्रकारातून केले आविष्काराचे दर्शन

#### मंगळवेढा : प्रतिनिधी

श्री संत दामाजी महाविद्यालय मंगळवेढा येथील सोलापूर विद्यापीठाचा १४ युवा महोत्सव मोठ्या जल्लोष्थात संपन्न झाला. यामध्ये जिल्ह्यातील ११४ महाविद्यालयांनी सहभाग घेतला होता. यात सर्वच महाविद्यालयाच्या कलाकारांनी चांगल्या प्रकारे कला सादर करून सर्वच प्रेक्षेकांचे भरपूर मनोरंजन केले. यातच 'हम भी कुछ कम नहीं हैंअसे म्हणत सोलपुरातील ए आर बुलां महिला महाविद्यालयाने युवा महोत्सवामध्ये सर्व कलाप्रकारात, माग घेऊन आपले कलाप्रकार

#### दाखवून दिले.

आपल्याकडे मुलांचा रोल असेल ते सुद्धा अगदी जबरदस्त प्रकारे करून दाखवले. त्यामुळे ह्या मुलींनी आपली कला सादर चांगल्याप्रकारे करून दाखवले.

या मुर्लीनी लघुनाट्य, पथनाट्य, एकांकीका, नकला, वकृत्व, मात्रीकाम, चित्रकला, रांगोळी यासह सर्व कलाप्रकारात आपली कला सादर केली. यामध्ये या कॉलेजमधील सोनाली पतार, चैतन्या कंदीकटला, लक्ष्मी पोलू, वैष्णवी श्रीचिप्पा, अदिती तळीखेडे, कोमल पवार, स्वीटी कोमपेल्ली, सुरभी यलगम, राणी कडला, शिल्पा फत्तेमुरकर, अंबिका पेंटा, सोनम काशिद, तुलरशी जाधव, रुक्मिणी कोळी, प्रगती पवार, सौंदर्या मच्छा, अतिता महंता, मनीषा कुमरकुटा, राजश्री रच्छा, सोनाली पवार, ऋषिता भालेराव, सावित्री कदम, पूजा यनगुल, काजल लोखंडे, आरती दासी, वर्षा हलसगीकर, धारा भारती, ऐश्वर्या गिरी आदी मुलीहनी सहभाग घेऊन आपली कला सादर केली.

या मुर्लीना मार्गदर्शक म्हणून आतिश पाटोळे,राजन जाधव,शत्द मुटकिरी, निखिल भालेराव यांचे लाभले.

Participation en Joseth Festival

| BMM/26/500/03/2016                           | ।। विद्या परम<br>र्र्जीर्ट्ज                                                | दैवतम । ।         |                                                      | S S MA  |
|----------------------------------------------|-----------------------------------------------------------------------------|-------------------|------------------------------------------------------|---------|
| A. R. Burla M                                | "Linguistic Minority<br>Padmashali Shiksh<br>Iahila Mal<br>B' Grade Accredi | an Sansth<br>havi | <sup>a's</sup><br>dyalaya, Sola                      | pur     |
| * CEI                                        | RTIFICATE                                                                   | C OF              | MERIT                                                | - 48    |
| Miss / M/ts<br>is awardedE<br>for herCooking | irst                                                                        | Gopi              | of                                                   | _ prize |
| DATE: 23/01/202                              |                                                                             |                   | in 2019 - 20 2<br>Dr. Rajendra Shendage<br>PRINCIPAL |         |