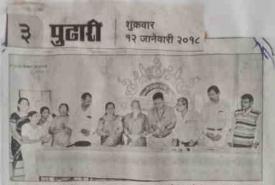

सोलापर : बुर्ला महिला महाविद्यालयात कवी संमेलनाचे उद्घाटन करताना प्राचार्थ राजेंद्र शेंडगे आदी.

### महिला महाविद्यालयात 0 कवी संमेलन उत्साहात

सोलापुर : प्रतिनिधी

0

उद्घाटन झाले.

या संमेलनात देवेंद्र औरी, शोभना दिली. सागर, रेणुका बुधाराम, डॉ. कविता मुरुमकर, चंदना कुलकर्णी, डॉ. संजय यांनी केले. सूत्रसंचालन डॉ. कविता लांडगे, मारुती कटकघोंड, डॉ. श्रृती मुरुमकर यांनी केले, तर आभार प्रदर्शन वडगबाळकर, निर्मला मठपती, डॉ. पल्लवी कोडम योंनी केले.

अजीज नदाफ यांनी सहभाग घेतला. बुलां महिला महाविद्यालयात डॉ. कविता मुरुमकर योच्या बाई मराठी विभागाच्यावतीने कवी संमेलन असते एक घरंदाज स्री, मिळेल त्या आयोजित करून नववर्षांचे स्वागत अंगणात रंग भरत असते, नसतील करण्यात आले. प्राचार्य डॉ. राजेंद्र रंग तर हळद कुंकू टाकत असते' शेंडगे यांच्या हस्ते कवी संमेलनाचे आणि गोविंद काळे यांच्या 'धरण' या कवितेला श्रोत्यांनी मनापासून दाद