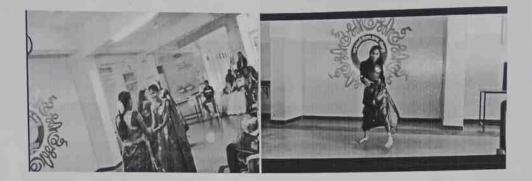

## बुर्ला महाविद्यालयाचे सांघिक कला प्रकारातून केले आविष्काराचे दर्शन

#### मंगळवेढा : प्रतिनिधी

श्री संत दामाजी महाविद्यालय मंगळवेढा येथील सोलापूर विद्यापीठाचा १४ युवा महोत्सव मोठ्या जल्लोष्थात संपन्न झाला. यामध्ये जिल्ह्यातील ११४ महाविद्यालयांनी सहभाग घेतला होता. यात सर्वच महाविद्यालयाच्या कलाकारांनी चांगल्या प्रकारे कला सादर करून सर्वच प्रेक्षेकांचे भरपूर मनोरंजन केले. यातच 'हम भी कुछ कम नहीं हैंअसे म्हणत सोलपुरातील ए आर बुलां महिला महाविद्यालयाने युवा महोत्सवामध्ये सर्व कलाप्रकारात, माग घेऊन आपले कलाप्रकार

#### दाखवून दिले.

आपल्याकडे मुलांचा रोल असेल ते सुद्धा अगदी जबरदस्त प्रकारे करून दाखवले. त्यामुळे ह्या मुलींनी आपली कला सादर चांगल्याप्रकारे करून दाखवले.

या मुर्लीनी लघुनाट्य, पथनाट्य, एकांकीका, नकला, वकृत्व, मात्रीकाम, चित्रकला, रांगोळी यासह सर्व कलाप्रकारात आपली कला सादर केली. यामध्ये या कॉलेजमधील सोनाली पतार, चैतन्या कंदीकटला, लक्ष्मी पोलू, वैष्णवी श्रीचिप्पा, अदिती तळीखेडे, कोमल पवार, स्वीटी कोमपेल्ली, सुरभी यलगम, राणी कडला, शिल्पा फत्तेमुरकर, अंबिका पेंटा, सोनम काशिद, तुलरशी जाधव, रुक्मिणी कोळी, प्रगती पवार, सौंदर्या मच्छा, अतिता महंता, मनीषा कुमरकुटा, राजश्री रच्छा, सोनाली पवार, ऋषिता भालेराव, सावित्री कदम, पूजा यनगुल, काजल लोखंडे, आरती दासी, वर्षा हलसगीकर, धारा भारती, ऐश्वर्या गिरी आदी मुलीहनी सहभाग घेऊन आपली कला सादर केली.

या मुर्लीना मार्गदर्शक म्हणून आतिश पाटोळे,राजन जाधव,शत्द मुटकिरी, निखिल भालेराव यांचे लाभले.

Participation en Joseth Festival

| BMM/26/500/03/2016                           | ।। विद्या परम<br>र्र्जीर्ट्ज                                                | दैवतम । ।         |                                                      | S S MA  |
|----------------------------------------------|-----------------------------------------------------------------------------|-------------------|------------------------------------------------------|---------|
| A. R. Burla M                                | "Linguistic Minority<br>Padmashali Shiksh<br>Iahila Mal<br>B' Grade Accredi | an Sansth<br>havi | <sup>a's</sup><br>dyalaya, Sola                      | pur     |
| * CEI                                        | RTIFICATE                                                                   | C OF              | MERIT                                                | - 48    |
| Miss / M/ts<br>is awardedE<br>for herCooking | irst                                                                        | Gopi              | of                                                   | _ prize |
| DATE: 23/01/202                              |                                                                             |                   | in 2019 - 20 2<br>Dr. Rajendra Shendage<br>PRINCIPAL |         |